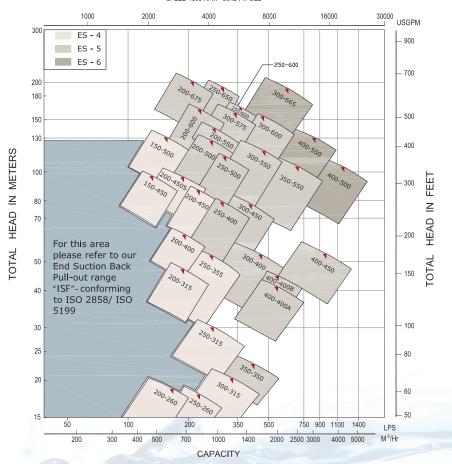

# APEX ESL Range Charts 50hz & 60hz

ESL RANGE

## RANGE CHART OF END SUCTION PUMPS-SERIES ESL

Doc No.: PSF/RAN/ESL/1800/R2 Date.: 09/12/2016

SINGLE STAGE END SUCTION PUMPS WITH SINGLE ENTRY IMPELLERS SPEED 1800 RPM - 60Hz , 4POLE

For further information on any APEX product, please contact the APEX sales office: