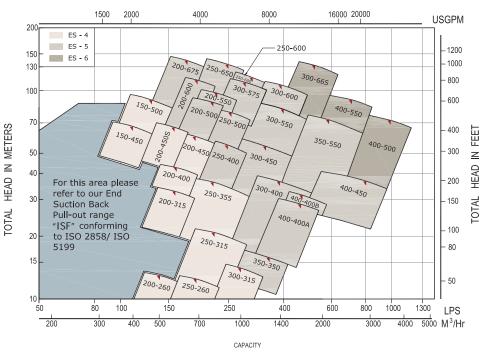

# APEX ESL Range Charts 50hz & 60hz

ESL RANGE

#### RANGE CHART OF END SUCTION PUMPS-SERIES ESL

Doc No.: PSF/RAN/ESL/1500/R2 Date.: 09/12/2016

SINGLE STAGE END SUCTION PUMPS WITH SINGLE ENTRY IMPELLERS SPEED 1500 RPM - 50Hz , 4POLE

ESL RANGE